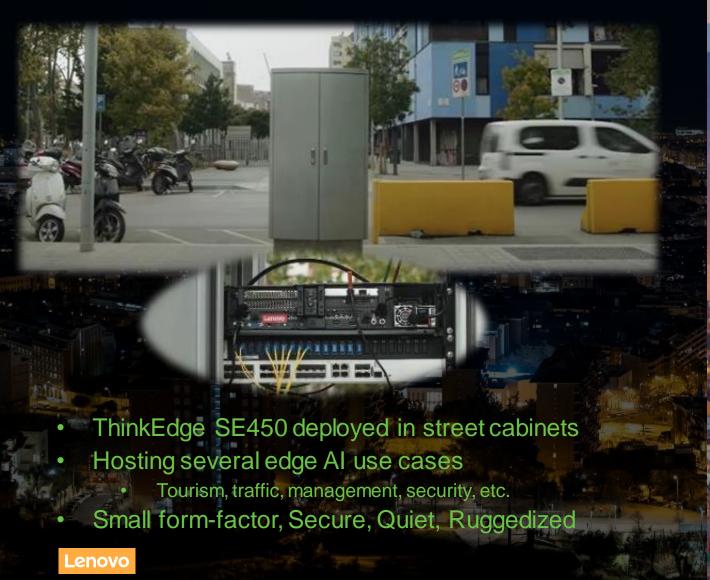

## Smart City (Barcelona) IOT/FOG Multi-Tenant for Smart City

#### Solution

- Deployment of Edge infrastructure in street cabinets
- NearbyOne orchestration for both:
  - the communication layer (MPLS city network)
  - the lifecycle management of urban services as virtualized applications
- Industrial systems, e.g. street lightning, traffic, irrigation and smart bins