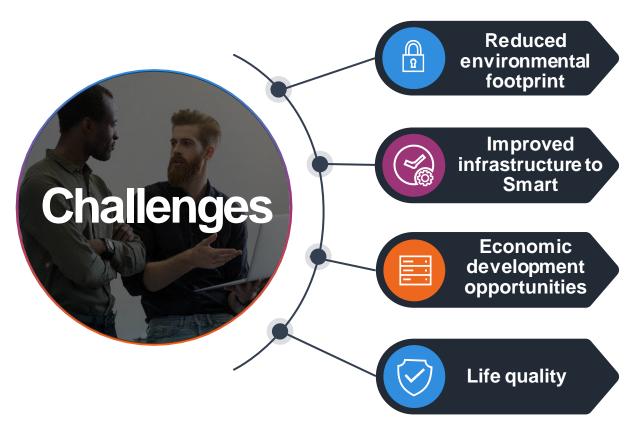

## Citizens now expect a lot from their cities

Expanding digital services in the society

However, daunting your data challenge is now, 5G technology means loT is about to get a whole lot bigger.

More Reliability