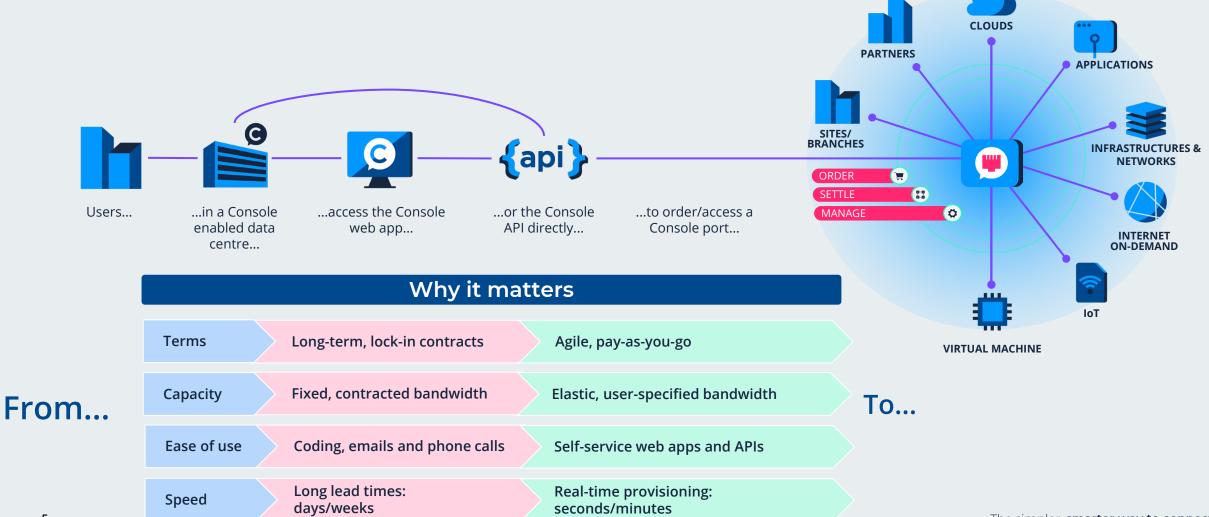

#### Connecting.....

- Clouds
- Data centres
- Applications
- Business Partners
- Internet Exchanges
- IoT devices, platforms and applications
- Internet on-Demand

Interconnect by intuitive Web Application or via API

## Simple, flexible and real-time