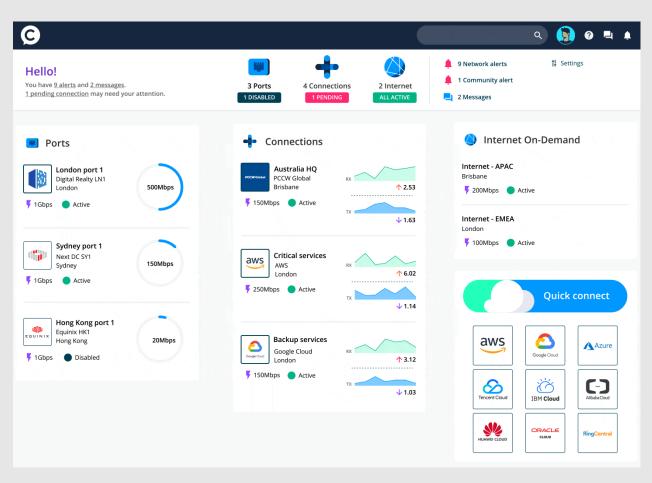

#### **Console Connect**

One simple to use platform interconnected by one private, global network.

#### Connecting.....

- Clouds
- Data centres
- Applications
- Business Partners
- Internet Exchanges
- IoT devices, platforms and applications
- Internet on-Demand

Interconnect by intuitive Web Application or via API