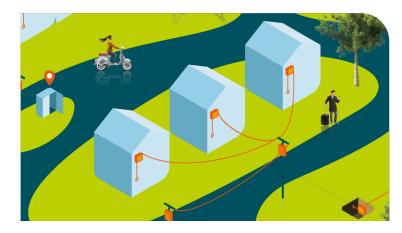

#### Outdoor

Cables, accessories & connectivity for Outside-plant applications from Central Offices to the building

 Specific range for underground (BLACKBOX, BRIGHTOX), aerial (OUTDROP), & Façade (WALLDROP) deployments according to the highest reliable standards (e.g. watertightness, UV resistance)