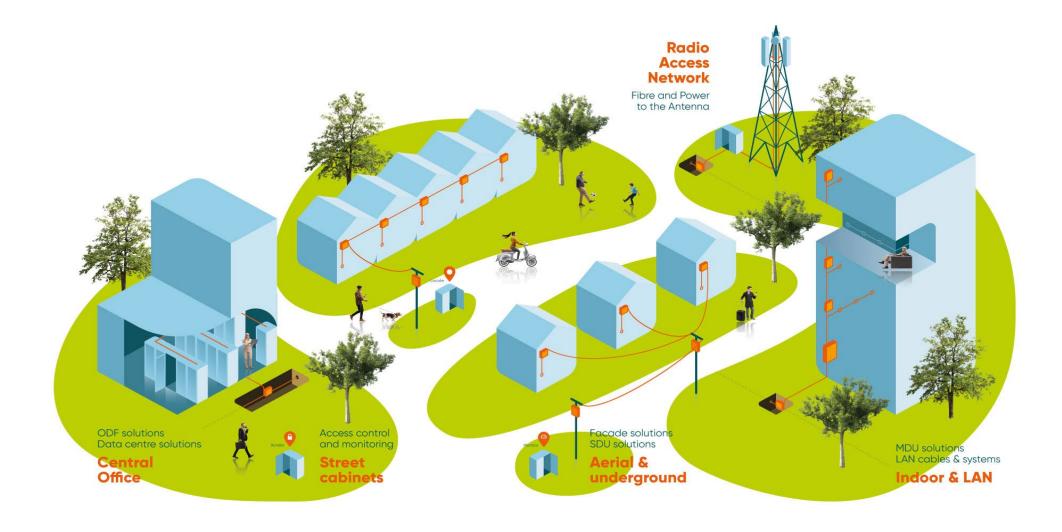

### FTTx Networks: Central Office, Outdoor & Indoor solutions

# Complete range for Central Office applications:

- XPLORER<sup>™</sup>, OPTEASTAR Racks, cable heads, ODF, patch panels, patch cords
- Solutions adapted to operators' specifications
  & local usage standards
- Designed for quick installation respecting the high data transmission requirements

#### Outdoor

Cables, accessories & connectivity for Outside-plant applications from Central Offices to the building

 Specific range for underground (BLACKBOX, BRIGHTOX), aerial (OUTDROP), & Façade (WALLDROP) deployments according to the highest reliable standards (e.g. watertightness, UV resistance)

#### Indoor

Full solution for Fibre To The Home installations & premise cabling:

- Easy-to-install kits for basements (DOMINO), floor boxes (VERTHOR) & premise (@XS)
- Discrete cabling & accessories
- CPR rated vertical cabling for high-rise buildings

## 4G & 5G Radio Access Networks

Global RAN (Radio Access Network) offer adapted to local specifications & usages addressing fronthaul & backhaul

 Solutions addressing macro cells architecture & preparing for small & indoor cells deployment

European range with local manufacturing presence

 Reduced operational cost & enhanced reliability of the infrastructure