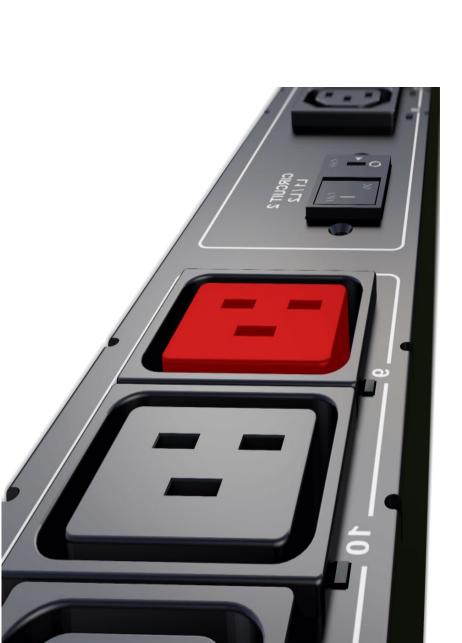

## PX4 Rack PDLs Bi-Stable Latching Relays

- Biggest value = less energy and less heat
- Sophisticated outlet-sequencing to power on/off outlets individually or in groups, or in a prescribed order, to minimize high inrush performance
- Relays maintain their switching position in the event of a power supply failure.