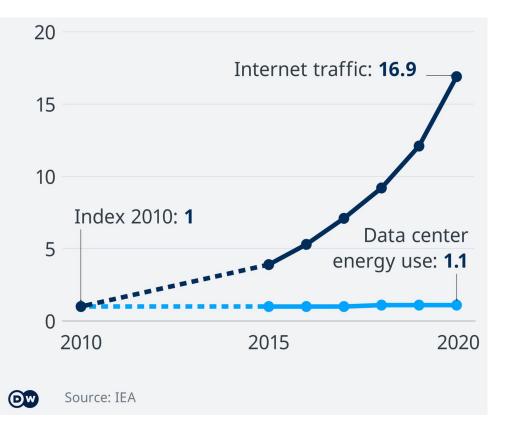

#### POWER CONSUMPTION SEEMS STABLE

- EFFICIENCY & OPTIMALISATION
- DENSITY & VIRTUALIZATION
- REDUNDANCY IMPACTS EFFICIENCY

...IS YOUR INFRASTRUCTURE SUFFICIENTLY REDUNDANT WHILE OPERATING IN AN EFFICIENT WAY?