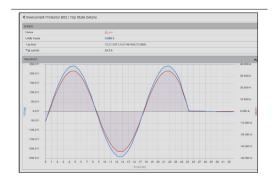

| Server,                                                                      |
| Total Facility Power<br>Measurement From | Data Center input<br>power | Data Center input<br>less shared HVAC | Data Center input<br>less shared HVAC<br>plus building<br>lighting, security |
| Minimum Measurement<br>Interval          | Monthly/Weekly             | Daily                                 | Continuous<br>(xx min)                                                       |







### PX4

### Advanced Power Quality Measurements

Offers the most **complete and accurate (±0.5%) set** of power quality monitoring and metrics, at the rack.

IEC 61557-12 PMD III EN 50600-2=2 IEC 62053-22 Class 0.5S





#### **Continuous Harmonic Monitoring and Alerting**







#### Circuit Breaker Trip Forensics



### PX4 TAKEAWAYS

- The latest generation of the Global market Leader
- Advanced and accurate metering
- Market leading feature set
- Reliable and efficient switching
- Secure and dynamic firmware





# Thank you!

Arno Stofberg **BDM Data Center Strategy** 

Select your PDU www.findmypdu.com