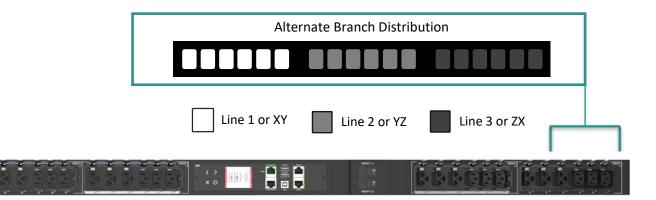

## PX4 Rack PDLs Aternating Phase Power Distribution

#### A single column of outlets **distributes three-phase power** on a per outlet basis down the entire length of the PDU.

Each outlet is in a repeating and easily distinguishable pattern to evenly distribute the power over the entire rack.