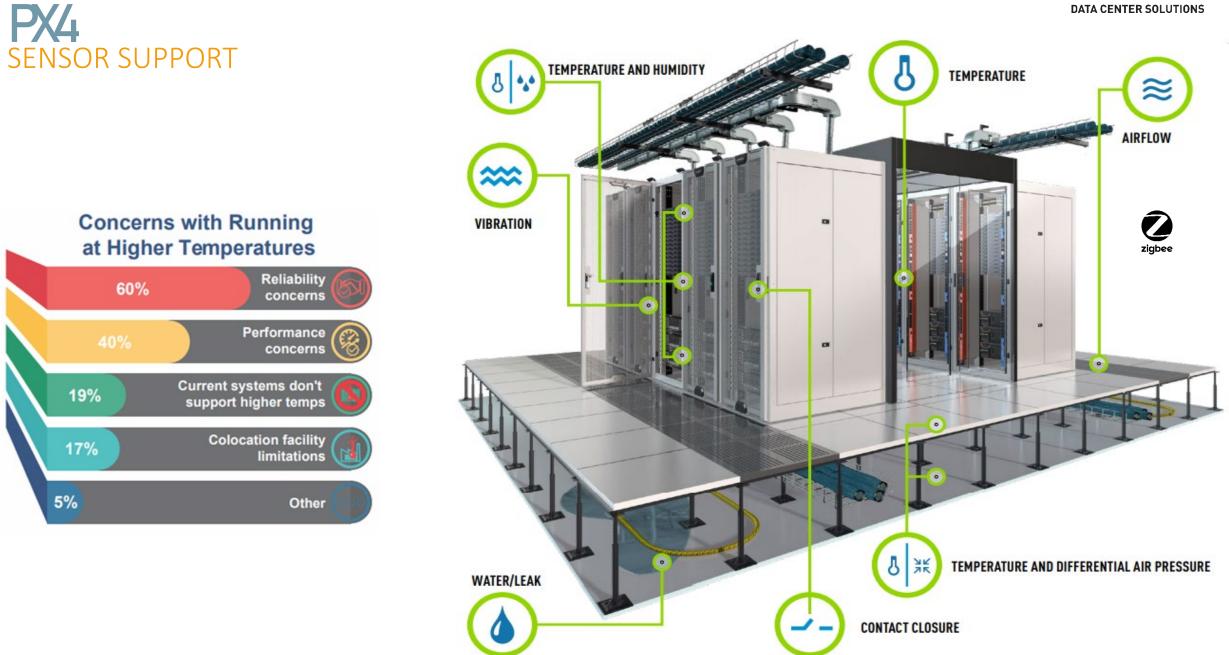

COMP©SE

Server Technology. Leading specialist in customer-driven environmental sensors, power, access and control solutions KVM-over-IP Remote for monitoring and managing critical IT assets.