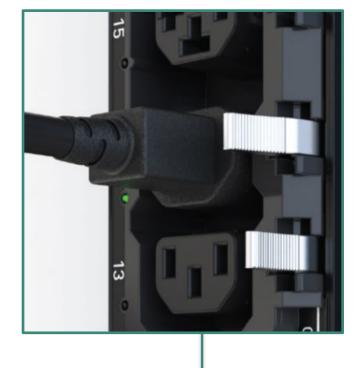

## PX4 Rack PDLs RamLock Mechanical Locking Technology

RamLock is a rugged, intuitive, and high-strength **outlet and power cord locking system** that secures C14 and C20 plugs to the PDU without requiring special cables, sleeves, or adapters.