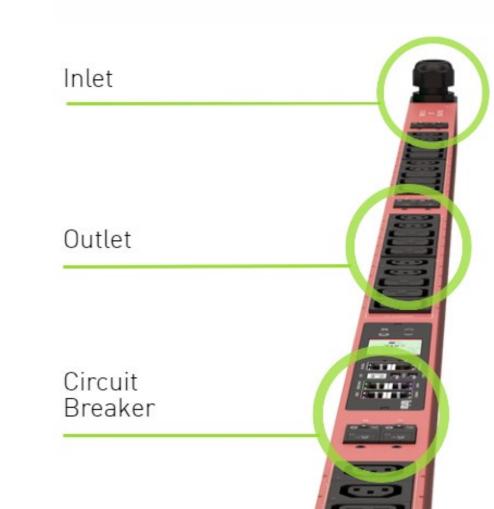

# Power Distribution Units

### **PX4** IX CONTROLLER

## PX4 Rack PDUs HDOT Cx Outlets

Our patented and industry-first Cx Outlet **combines an IEC C13 and C19 into one flexible high-density outlet,** accommodating both C14 and C20 plugs.

Reliable alternative to modular PDUs.

## PX4 Rack PDLs RamLock Mechanical Locking Technology

RamLock is a rugged, intuitive, and high-strength **outlet and power cord locking system** that secures C14 and C20 plugs to the PDU without requiring special cables, sleeves, or adapters.