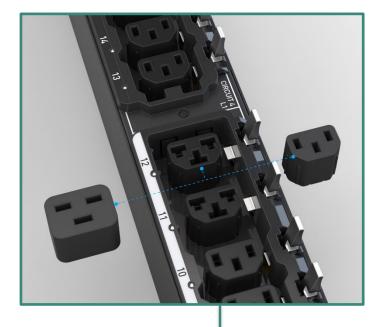

## PX4 Rack PDUs HDOT Cx Outlets

Our patented and industry-first Cx Outlet **combines an IEC C13 and C19 into one flexible high-density outlet,** accommodating both C14 and C20 plugs.

Reliable alternative to modular PDUs.