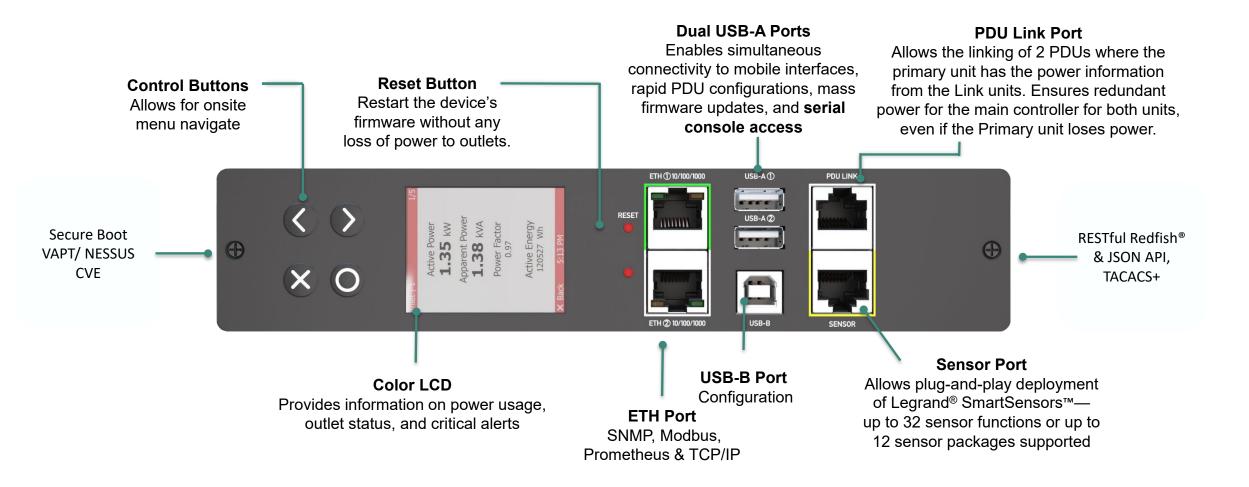

FE EXPECTANCY\*
  8-12 years
- AVERAGE LIFE EXPECTANCY OF A SERVER 3-5 years
- IT EQUIPMENT'S REFRESH CYCLE
  2-5 years

...WOULDN'T YOU WANT A POWER INFRASTRUCTURE THAT'S **RELIABLE, FEATURE RICH** AND **FUTURE PROOF**?







#### POWER CONSUMPTION SEEMS STABLE

- EFFICIENCY & OPTIMALISATION
- DENSITY & VIRTUALIZATION
- REDUNDANCY IMPACTS EFFICIENCY

...IS YOUR INFRASTRUCTURE SUFFICIENTLY REDUNDANT WHILE OPERATING IN AN EFFICIENT WAY?

## RENOWNED POWER REVOLUTIONARY INTELLIGENCE

INTRODUCING THE ALL-NEW

4th Gen Raritan iPDU

. .



# Power Distribution Units

### MAJOR CHALLENGES NEARLY ALL DATA CENTERS NOW FACE

- Power capacity and provisioning
- Energy management
- Environment management
- Physical and network security
- Remote control and management





### **PX4** IX CONTROLLER







## PX4 Rack PDUs HDOT Cx Outlets

Our patented and industry-first Cx Outlet **combines an IEC C13 and C19 into one flexible high-density outlet,** accommodating both C14 and C20 plugs.

Reliable alternative to modular PDUs.









## PX4 Rack PDLs RamLock Mechanical Locking Technology

RamLock is a rugged, intuitive, and high-strength **outlet and power cord locking system** that secures C14 and C20 plugs to the PDU without requiring special cables, sleeves, or adapters.







## PX4 Rack PDLs Aternating Phase Power Distribution

#### A single column of outlets **distributes three-phase power** on a per outlet basis down the entire length of the PDU.

Each outlet is in a repeating and easily distinguishable pattern to evenly distribute the power over the entire rack.





## PX4 R