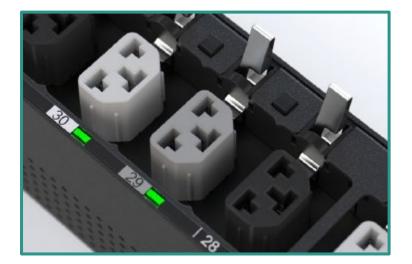

## PX4 Rack PDUs HDOT Cx Outlets

Our patented and industry-first Cx Outlet **combines an IEC C13 and C19 into one flexible high-density outlet,** accommodating both C14 and C20 plugs.

Reliable alternative to modular PDUs.

## PX4 Rack PDLs RamLock Mechanical Locking Technology

RamLock is a rugged, intuitive, and high-strength **outlet and power cord locking system** that secures C14 and C20 plugs to the PDU without requiring special cables, sleeves, or adapters.