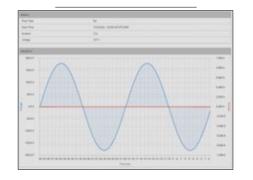

| PDU                                   | Server,                                                                      |
| Total Facility Power<br>Measurement From | Data Center input<br>power | Data Center input<br>less shared HVAC | Data Center input<br>less shared HVAC<br>plus building<br>lighting, security |
| Minimum Measurement<br>Interval          | Monthly/Weekly             | Daily                                 | Continuous<br>(xx min)                                                       |







### PX4

### Advanced Power Quality Measurements

Offers the most **complete and accurate (±0.5%) set** of power quality monitoring and metrics, at the rack.

IEC 61557-12 PMD III EN 50600-2=2 IEC 62053-22 Class 0.5S





#### **Continuous Harmonic Monitoring and Alerting**







#### Circuit Breaker Trip Forensics



### PX4 TAKEAWAYS

- The latest generation of the Global market Leader
- Advanced and accurate metering
- Market leading feature set
- Reliable and efficient switching
- Secure and dynamic firmware





# Thank you!

Arno Stofberg **BDM Data Center Strategy** 

Select your PDU www.findmypdu.com