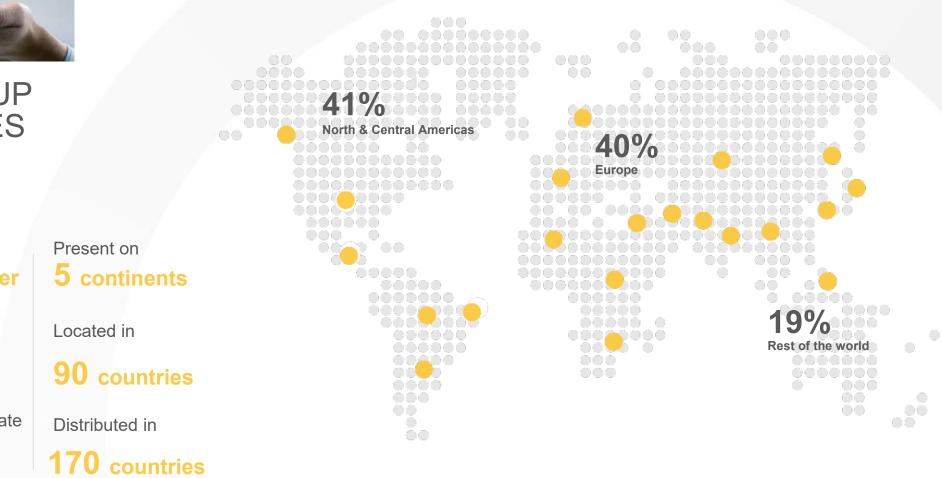

#### THE GROUP IN FIGURES

Close to

In 2022 :

8.3B€ turnover

More than **38 000 employees** CSR Achievement rate

**123%** 

TURNOVER BY GEOGRAPHIC AREA