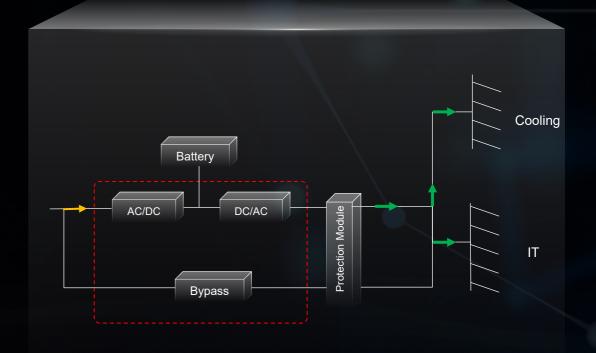

# Reliable Architecture: Zero Service Interruption by Continuous Cooling

#### No fear of utility power outage

If the utility power supply fails, the UPS switches to battery mode with 0 ms transfer time

#### No system breakdown at high power density

Up to 21 kW per cabinet matches the trend for high density

#### **Prolonged equipment service life**

Utility power purification prevents the impact of flashover on mechanical equipment

#### **Continuous cooling architecture**

Pool-based power system with on-demand mode selection ensures IT and cooling reliability

"Insanity is doing the same thing over and over again and expecting a different result."