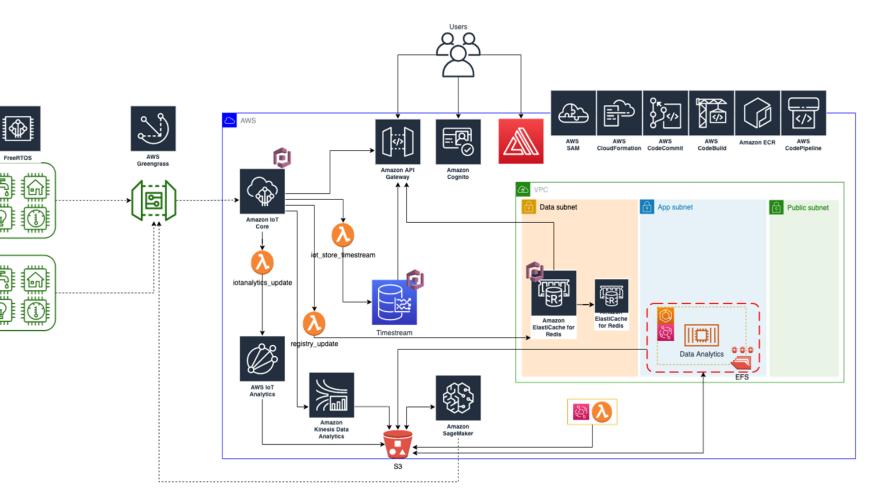

### Cloud Native Solution on AWS

- Infrastructure
  - Management
  - Elasticity
- End to end security
- AAA
- Time series DB
- Stream based analytics
  - Data analytics
  - Edge analytics