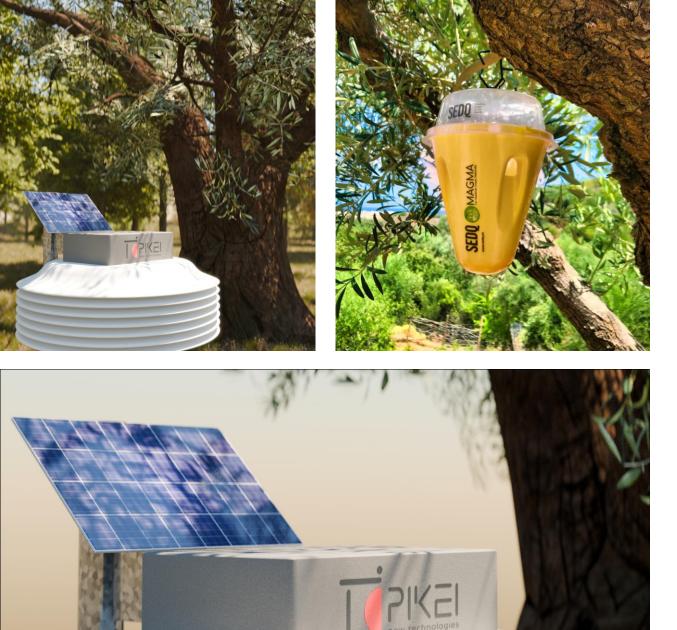

## Smart Agriculture

- Weather conditions monitoring
- Fully customized edge node
- Edge processing and post analytics framework for disease detection (dacus)