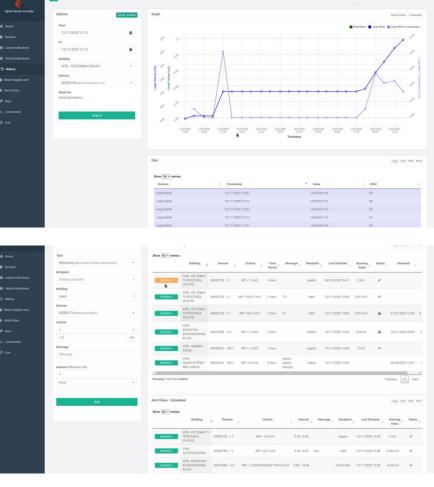

#### System Architecture & Data Flow

### Cloud Native Solution on AWS

- Infrastructure
  - Management
  - Elasticity
- End to end security
- AAA
- Time series DB
- Stream based analytics
  - Data analytics
  - Edge analytics

| _ |                   |                                           |                 |                    |                      |                |                    |                      |                       |
|---|-------------------|-------------------------------------------|-----------------|--------------------|----------------------|----------------|--------------------|----------------------|-----------------------|
|   |                   |                                           |                 |                    |                      |                |                    |                      | 🛔 mbirsparks          |
|   | Mechanical Meters |                                           |                 |                    |                      |                |                    |                      |                       |
|   | Meter No          | Building                                  | Address (Large) | Volume (Large, m2) | Timestamp<br>(Large) | Address (Smal) | Volume (Small, m3) | Timestamp<br>(Small) | Volume<br>(Total, m3) |
|   |                   | spare                                     | 00038179        | 1,762              | 17/07/2019 12:06     |                |                    |                      | 1,7                   |
|   | 201300270050EVN   | ADB - KTHNIATPINH XXOAH                   | 00038203        | 3.901,958          | 13/11/2020 12:31     | 00082149       | 11.281,151         | 13/11/2020 12:15     | 15.183;               |
|   | 201300384050C     | ADD - XHMEIO (NED KTHPIO)                 | 00038625        | 1.016,993          | 13/11/2020 12:24     | 00082827       | 11.173,855         | 13/11/2020 13:09     | 12.190                |
|   | 201300504050      | ADD - DYPTOE DALEAFOTIKHE EXOAHE II       | 00037543        | 75,328             | 13/11/2020 13:08     | 00082815       | 1.407,353          | 13/11/2020 12:45     | 1.482                 |
|   | 20130099#50       | ADB - DYPEOS DAMAFOEIKHE SXOAHE I         | 00082330        | 246,590            | 13/11/2020 12:28     | 00082623       | 6.551,634          | 13/11/2020 12:37     | 6.718                 |
|   | 2380077@013TPI    | ARG - ALTEPOEKOREIO                       |                 |                    |                      | 00082785       | 782,894            | 13/11/2020 12:40     | 785                   |
|   | 26090254050E/TA   | ΑΠΟ - ΥΔΡΑΥΑΙΚΗ ΠΑΙΔΙΚΟ ΚΕΝΤΡΟ            | 00082737        | 4.852,840          | 13/11/2020 13:08     | 00082840       | 9.973,064          | 13/11/2020 13:06     | 14.825                |
|   | 26100250080E/TA   | ΑΠΘ - ΦΙΛΟΣΟΦΙΚΗ ΣΧΟΛΗ (ΠΑΛΑΙΟ ΚΤΗΡΙΟ)    | 00038632        | 1.321,690          | 13/11/2020 13:08     |                |                    |                      | 1.32                  |
|   | 2612884008080A    | ΑΠΟ - ΠΟΛΥΤΕΧΝΙΚΗ ΣΧΟΛΗ (ΚΤ ΕΔΡΩΝ)        | 00037870        | 62.762,250         | 13/11/2020 13:11     |                |                    |                      | 62.76                 |
|   | 26145040050KEN    | ADD - EDETHM ANAENDETHPIO K BIBA/KHE      | 00038673        | 1.393,401          | 13/11/2020 12:59     | 00037880       | 2.677,937          | 13/11/2020 12:47     | 4.07                  |
|   | 2624605005080A    | ΑΠΘ - ΠΑΝΕΠΙΣΤΗΜΙΑΚΟ ΓΥΜΝΑΣΤΗΡΙΟ          | 00037896        | 1.239,741          | 13/11/2020 12:16     | 00038175       | 9.614,504          | 13/11/2020 13:09     | 10.85                 |
|   | 2734458¢08080A    | ADB - DOANT/KH 2X (KT MHOUTON MHOUKON)    | 00076905        | 56.633,710         | 13/11/2020 12:34     |                |                    |                      | 56.63                 |
|   | 2863255#05080A    | ATIO - NOMIRH EXDAH                       | 00038207        | 10.970,000         | 13/11/2020 10:30     | 00082740       | 16.829,832         | 13/11/2020 13:08     | 27.79                 |
| L | 2863610@10080A    | ADD - ODONTIATPIKH NOZ "AXEDA"            | 00038216        | 253.999,109        | 10/11/2020 13:55     |                |                    |                      | 253.99                |
|   | 363252254050EYN   | ΑΠΘ - ΚΕΔΕΑ (ΚΕΝΤΡΟ ΔΙΑΔ ΕΡΕΥΝ ΑΠΟΤ/ΤΩΝ)  | 00038176        | 4.304,200          | 13/11/2020 12:57     |                |                    |                      | 4.30                  |
|   | 46622510100ΔAA    | ADD - BUNDED HAND CONTACT                 | 00082762        | 4.935,010          | 13/11/2020 12:29     |                |                    |                      | 4.93                  |
|   | 50170100.ΔAA      | ADD - BIOAOTIKO GYEIKOMABHM/NH EX         | 00037885        | 20.904,360         | 13/11/2020 13:03     |                |                    |                      | 20.90                 |
|   | 57040013V0L       | ΑΠΟ - (Π) ΤΕΦΑΑ Π ΠΡΟΣΤΑΣΙΑ (ΤΑΞΥΠ)       |                 |                    |                      | 00082752       | 5.147,056          | 13/11/2020 12:35     | 5.14                  |
|   | 871180080MAN      | ADD - IATPIKH EXOAH                       | 00037840        | 12.354,062         | 13/11/2020 11:09     | 00082624       | 14.932,197         | 13/11/2020 11:13     | 27.28                 |
|   | 872540050KEN      | ADD - DONYTEXNIKH EXOAH (KT MOMA)         | 00038177        | 123.261,560        | 13/11/2020 11:14     | 00082807       | 9.155,458          | 13/11/2020 12:40     | 132.41                |
|   | 87287Φ050KEN      | ΑΠΘ - ΦΙΛΟΣΟΦΙΚΗ ΣΧ (ΥΠΟΓ ΠΤΕΡΥΓΑ)        | 00037908        | 1.426,132          | 13/11/2020 11:28     | 00082709       | 4.649,811          | 13/11/2020 12:58     | 6.07                  |
|   | 87396#050KEN      | ADD - KT ΔΙΟΙΚΗΣΗΣ ΘΕΟΛΟΓΙΚΗ ΣΧ ΛΕΒΗΤ/ΣΙΟ | 00037835        | 14.987,250         | 13/11/2020 11:14     | 00038609       | 11.131,946         | 13/11/2020 12:10     | 26.111                |
|   |                   |                                           |                 |                    |                      |                |                    |                      |                       |