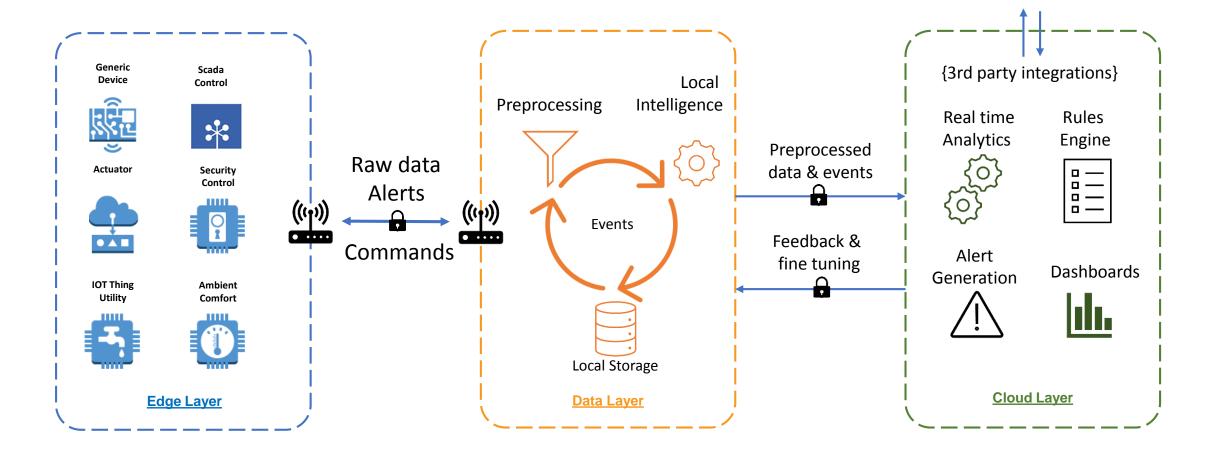

# Digital innovation for a sustainable future in agri-food, ambient living and smart city use cases enabled by AI, 5G and IoT

#### The AMBITIOUS project Use Cases

**Christos Panagiotou** 

**Co-Founder** 





## Connected Devices, Cloud services and Analytics



#### Digital Data Intelligence to Drive Operational Efficiency

#### CONSULT

on the architecture, implementation and integration, facilitating business processes, increasing reliability and competitiveness

#### CREATE

highly efficient and scalable solutions tailored to the specific application requirements and final deployment environment

#### RELEASE

quality ICT projects, supporting the definition and continuous evolution of the software development, through the agile ecosystem





#### System Architecture & Data Flow







### Cloud Native Solution on AWS

- Infrastructure
  - Management
  - Elasticity
- End to end security
- AAA
- Time series DB
- Stream based analytics
  - Data analytics
  - Edge analytics





#### AMBITIOUS Pillar: <u>Al</u>-enabled <u>D</u>ata analytics and forec<u>A</u>sting

- AIDA UC2
  - Water consumption monitoring
  - Water consumption prediction
  - Abnormalities Detection (e.g. leakage)
- AIDA UC3
  - Environmental conditions (weather station)
  - Irrigation management
  - Disease detection, insect presence
    - Olive tree (dacus)
- AIDA UC4
  - Heart function primary screening







| _ |                   |                                           |                 |                    |                      |                |                    |