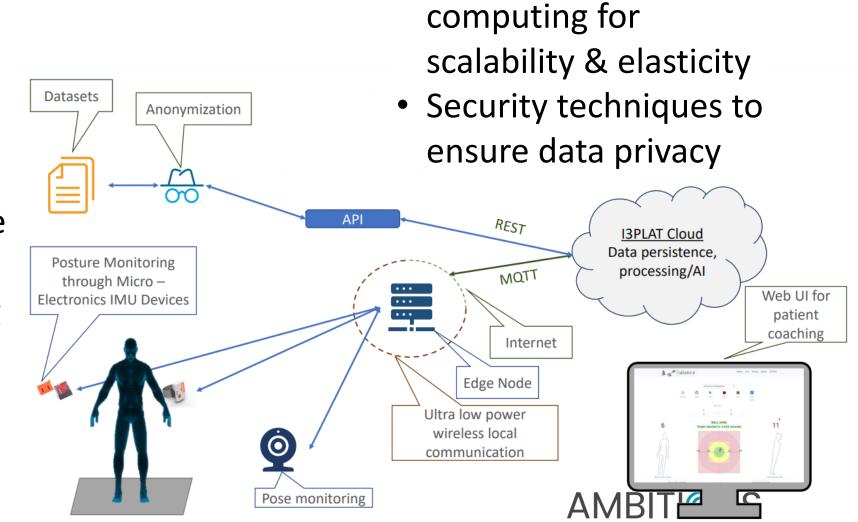

### Ambient Assisted Living

- Low Power CPS systems for physiological monitoring
- Deep learning methods for posture assessments
- Web UI for coaching and routines execution

Edge/Cloud

Digital solutions for the 5G era