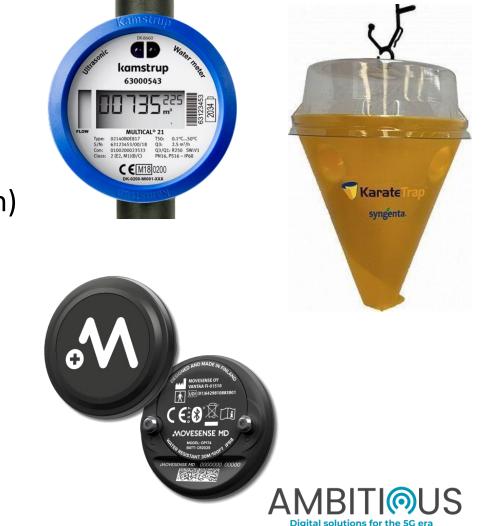

#### AMBITIOUS Pillar: <u>Al</u>-enabled <u>D</u>ata analytics and forec<u>A</u>sting

- AIDA UC2
  - Water consumption monitoring
  - Water consumption prediction
  - Abnormalities Detection (e.g. leakage)
- AIDA UC3
  - Environmental conditions (weather station)
  - Irrigation management
  - Disease detection, insect presence
    - Olive tree (dacus)
- AIDA UC4
  - Heart function primary screening

## Water Monitoring and Management

- Smart metering network of devices and
- Fully customized edge processing and analytics framework for collecting and analyzing the collected data

## Smart Agriculture

- Weather conditions monitoring
- Fully customized edge node
- Edge processing and post analytics framework for disease detection (dacus)