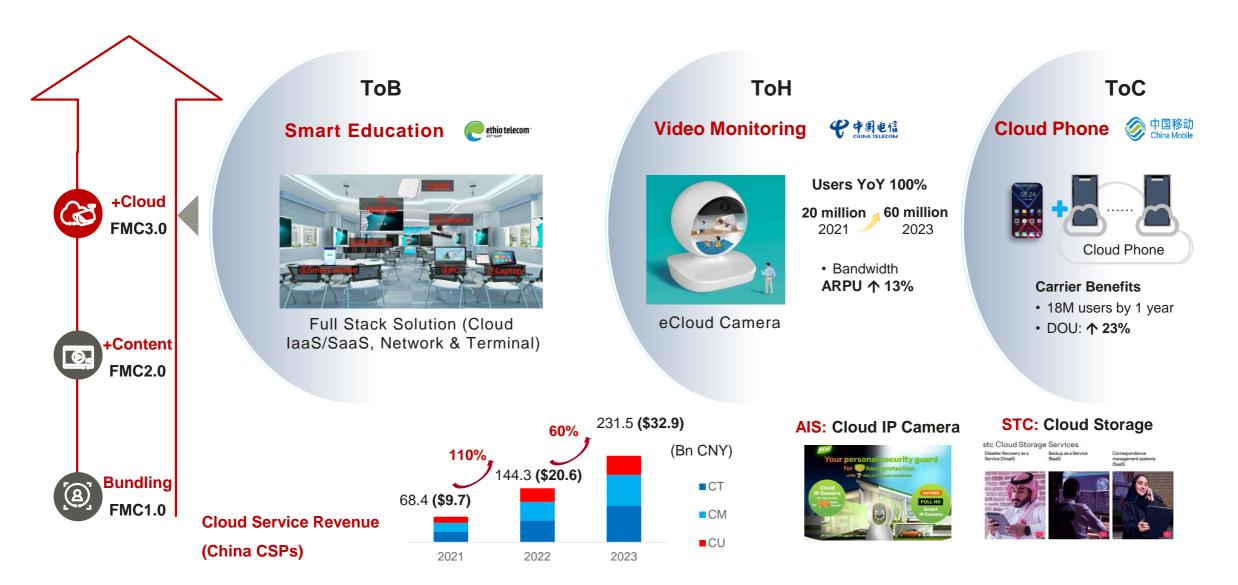

+ Monetization capability



#### Agents

Scenario-based machine-machine collaboration Policy-driven, automated closure

#### + Resource efficiency



#### + Customer experience



#### **Copilots**

Role-based human-machine collaboration Intelligent Q&A, assisting O&M

#### + O&M efficiency





# **Network – Cloud – Intelligence Synergy to Open Up New Opportunities**

Synergy for: User Experience / Business model / Network Architecture Re-construction





# **Network:** Experience Monetization is the New Trend







60+ 5G Operators
Monetizing 5G
Network QoS

AIS

Hotspot
Booster Add-on

QoS Privilege for VIP Users

Speed-Tiers in 5G era

中国移动 China Mobile

Uplink-based Live Streaming ooredoo'

5G Gaming Accelerator



# + Cloud: FMC3.0 Extends Connections, Explores New Growth Spaces





# +Intelligence: Innovating Customers Relations Through Al Services





#### China Mobile Al+ Initiatives for 2024

#### **Build AI Product Families**

New Calling, Cloud Drive, Al Camera...



Real-time

Translation



voice calling



Barrier-free Calling

#### **Develop AI Industry Applications**

Smart Steel, Smart Healthcare, ...







Kernel 2.0

Apply Gen AI for key workflow



**300+** live Al initiatives 2200+ Al and Data experts 500+ patents in AI and Big Data



- 1. Improve communication efficiency.
- 2. Network and IT automation:
- 3. Al service monetization

Top 3 Al priorities

- 1. Make networks smarter
- 2. Improve operating efficiency
- 3. Reinvent customer experience



# SK Telecom AI Pyramid Strategy: A Leading example of NW + Cloud + AI Synergy



#### Planned h