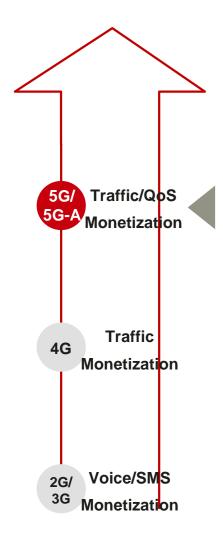

# Advanced Connectivity: The 5G-Advanced Journey Has Begun

# **Network:** Experience Monetization is the New Trend

60+ 5G Operators
Monetizing 5G
Network QoS

AIS

Hotspot
Booster Add-on

QoS Privilege for VIP Users

Speed-Tiers in 5G era

中国移动 China Mobile

Uplink-based Live Streaming ooredoo'