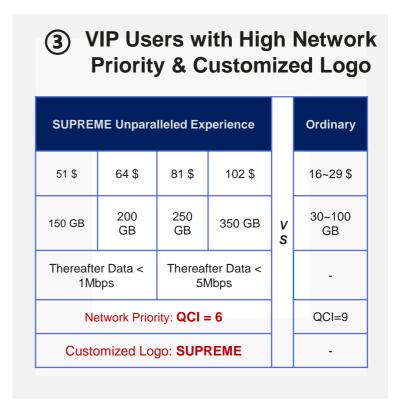

# **Network:** Experience Monetization is the New Trend

60+ 5G Operators
Monetizing 5G
Network QoS

AIS

Hotspot
Booster Add-on

QoS Privilege for VIP Users

Speed-Tiers in 5G era

中国移动 China Mobile

Uplink-based Live Streaming ooredoo'